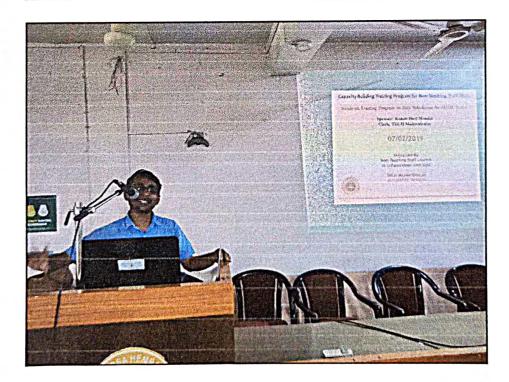

## **NOTICE**

Hans-on-Training Programme

It is hereby notified that our Council is going to organize a Hands-on-Training programme on <u>Data Upload in AISHE Portal</u> on 07.02.2019. All the NTS members are requested to be present to make the programme successes.

Sri Ajfar Ali

Chairperson, NTS Council Chairperson NTS Council THLH Mahavidyalay Madlan, Ganpur Mallarpur, Birbhum, W.B.

Dorte: 07/02/2019 Capasity Building Training Programme for NTS-2019 Hands-on-Training Programme on Data Submission for AISHE Portal SPEaker: Kanamhari Mondard, Clerk, THEHM Members Present Shak 1. 2. Suman Muchigee 4. Asar Ab 3. Dépak Ghosal 5. Kamanhari Mondal 6. Rajmati Mardi 7. Sallar Ali 8. Knohnande Multhinge 9. Firig Sald 10. PTO

A short report on the Hands-on-Training programme on **Data Submission for AISHE Portal** 

At the end of the training programme all the stake holders are well informed about the data submission in AISHE Portal as it is related to our Salary and Pay Packet. The programme will really be helpful for submitting data in the portal smoothly and the importance of it for all the staff members of the college. After getting the training we come to know what to do and what not to do. And from the next year we will be more prepare so that the College will feel easier to submit the data.