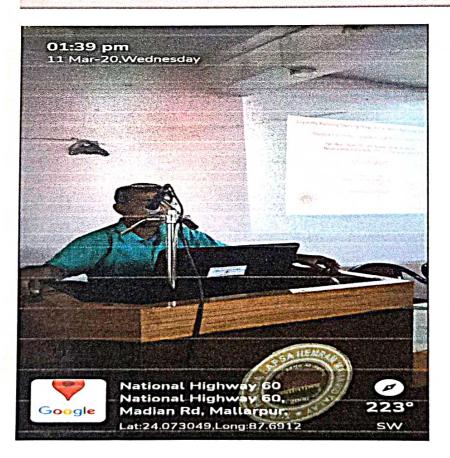

## Hans-on-Training Programme

It is hereby notified that our Council is going to organize a Hands-on-Training programme on "HRMS Portal & ROPA-2019" on 11.03.2020. All the NTS members are requested to be present to make the programme successes.

Sri Ajfar Ali

Mairperson, NTS Council Chairperson NTS Council THLH Mahavidyalay Madian, Ganpur Mallarpur, Birbhum, W.B.

Date: 11/03/2020 Capacity Building Training Programme for N TS- 2020 Hands-on-Training Programme on HRMS and ROPA-2019 Speakear : Ajfar Ali Accountin & Head clerk- In-Change have Mondal Clerk Members Present Shark 2. Suman Muchenjee 1. 4. Asan Ab 3. Dépall Charal 6. Rayimati Mandi S. Kananhari Mondal 7. Sallae Ali 8 Finj Saikh. 9. Kneshnende rukherjee 10 12. 11.

A short report on the Hands-on-Training programme on HRMS Portal & ROPA-2019

At the end of the training programme all the stake holders are well informed about the HRMA Portal through which our Salary is done. We are also come to know that our pay revision will be completed through ROPA-2019. We are really enriched by this training programme. The training programme acknowledge us that our salary process will totally be completed through online mode and smoothly.