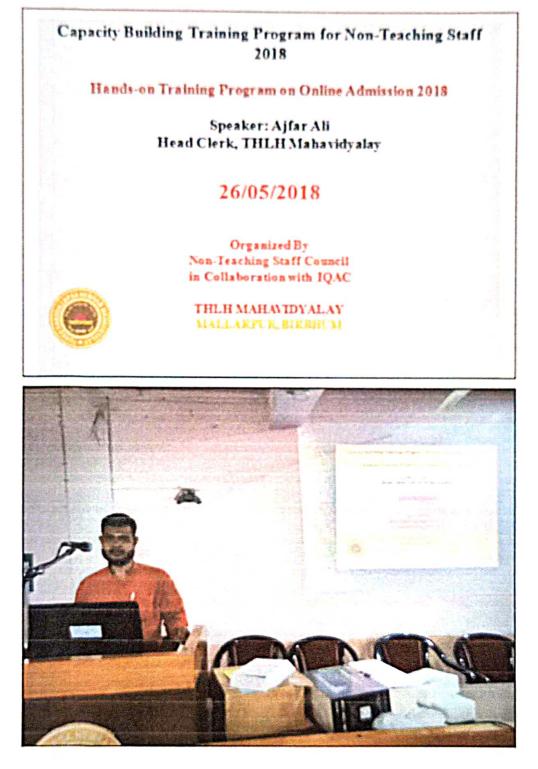

Capacity Building Training Program for Non-Teaching Staffs in collaboration with IQAC in last Five Years (2018-2023)

Teacher-in-charge THLH Mahavidyalay Madian, Mallarpur, Gonpur Birhhum, Pin- 701216, W.B.

## Hans-on-Training Programme "Online Admission"

It is hereby notified that our Council is going to organize a training programme on Online Admission on 26.05.2018. All the NTS members are requested to be present to make the programme successes.

Diepak Chosal

Sri Dipak Ghosal

Convener, NTS Council

Convener NTS Council THLH Mahavidyalay Madian, Ganpur Mallarpur, Birbhum, W.3.

Date: 26.05.2018 Capacity Building Training Programm for Non-Teaching Staff Hands-on-Training Programme on: " Online Admission Ajfar Ale, Accountant and Head clerk-in-change of the College Speaker: Members Present 1. Shark 2. Suman Muchiger 3. Diepala Ghosal 6. Rajmati Maroli 5. Kananhari Mondal Clerk 7. Saltar Ali 8. Kithnende purhajec 9. Fing Seikh 10. PTO

## 246:26.05.2018

A short report on the Hands-on-Training programme on Online admoaaion-2018

At the end of the training programme all the stake holders are very pleased. The programme will really be helpful for conducting the online admission process smoothly for all the staff members of the college. After getting the training we will be able to guide our new students who will take admission-2018 so that they will be hassle free as a large number of students come from very poor back ward area.